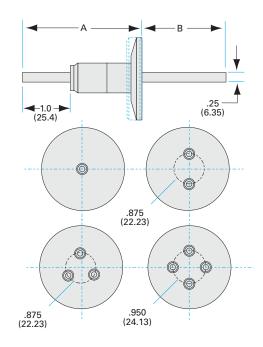

#### NW-25 medium current nickel feedthrough, single conductor

- 12KVDC
- 56 Amps
- Metal Seal -270°C to 450°C
- Elastomer Seal -20°C to 200°C

| Dimensions (in inches) |        |
|------------------------|--------|
| Dim A                  | 3.23"  |
| Dim B                  | 4.03"  |
| Dim C                  | 0.250" |
| Dim D                  | 1.00"  |