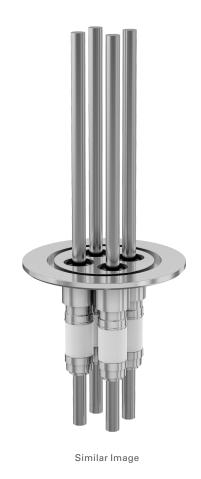

# Power feedthrough

NW-25 medium current nickel feedthrough, single conductor

Part number: MCF-NW-25-1N

#### NW-25 medium current nickel feedthrough, single conductor

- 12KVDC
- 56 Amps
- Metal Seal -270°C to 450°C
- Elastomer Seal -20°C to 200°C

| Dimensions (in inches) |        |
|------------------------|--------|
| Dim A                  | 3.23"  |
| Dim B                  | 4.03"  |
| Dim C                  | 0.250" |
| Dim D                  | 1.00"  |

#### **MCF-NW-25-1N**

| Parameters             | Specifications                                   |
|------------------------|--------------------------------------------------|
| Power Feedthrough Type | Medium Current Feedthrough                       |
| # Conductors           | One                                              |
| Conductor Material     | Nickel                                           |
| Flange Size / Type     | DN 25 ISO-KF                                     |
| Flange Material        | 304 Stainless                                    |
| Vacuum Range           | 1 · 10 <sup>-8</sup> mbar to 1 bar (high vacuum) |
| Temperature Range      | -20 °C to 200 °C                                 |
| Voltage Rating         | 12 KV DC                                         |
| Current Rating         | 56 A                                             |
| Electrical Connector   | MCF-VC                                           |
| Weight                 | 0.19 lbs                                         |